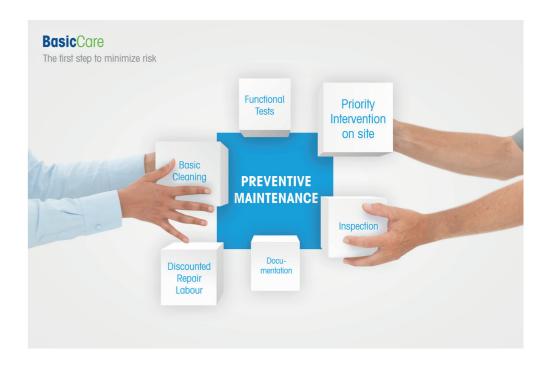

## **Basic Care**

# The first step to minimize risks

With our «Basic Care» package, you ensure continuous productivity and reduce the risk of equipment downtime. Profit from discounted, priority intervention in the event of a needed repair.

And in case a repair is needed, you benefit from discounted labor pricing.

Get the following benefits with Basic Care:

### Inspection of your equipment

Avoid unexpected and costly downtime and repairs with periodic cleaning and inspection of all mechanical and electronic components.

#### **Equipment operational testing**

Efficient testing is performed to identify and diagnose equipment problems and to confirm that maintenance measures have been effective.

### **Preferred service intervention**

You won't have to wait for the next available service time slot since you receive priority assistance.

### Discounted repair labor

In case of a break-down of your equipment, you will profit from reduced pricing on repair labor